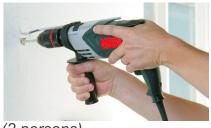

## Installation work:

• mount metal plate hanger on the wall where priefered to hang the TV unit.

- Drill the marked holes in the wall and attach the strips (pic)
- Hang the cabinet on the metal plate hanger. To avoid dropping the cabinet two men needed.

(2 persons)

Use a screwdriver to adjust the cabinet on the wall.