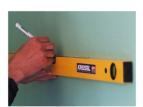

## Tools

Drill or hammer drill. It depends on the wall.

- Screwdriver. It is better to use a power tool that will speed up the workflow, it is recomended to have a screwdriver to adjust SCARPI-4 fitting. To adjust it with care not to destroy adjustment bolt with electric screw driver.
- Level measuring.
- Roulette-metter.
- Hammer.
- Pencil or marker