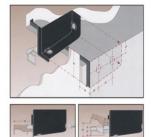

## Installation work:

• mount metal plate hanger on the wall where priefered to hang the TV unit.

- Drill the marked holes in the wall and attach the strips (pic)
- Hang the cabinet on the metal plate hanger. To avoid dropping the cabinet two men needed.