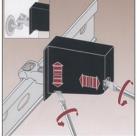

## Tools



Drill or hammer drill. It depends on the wall.

- Screwdriver. It is better to use a power tool that will speed up the workflow, it is recomended to have a screwdriver to adjust SCARPI-4 fitting. To adjust it with care not to destroy adjustment bolt with electric screw driver.
- Level measuring.
- Roulette-metter.
- Hammer.
- Pencil or marker

## Installation work:

• mount metal plate hanger on the wall where priefered to hang the TV unit.



- Drill the marked holes in the wall and attach the strips (pic)
- Hang the cabinet on the metal plate hanger. To avoid dropping the cabinet two men needed.







(2 persons)

Use a screwdriver to adjust the cabinet on the wall.