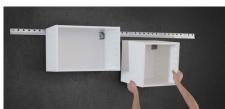

## Installation work:

• mount metal plate hanger on the wall where priefered to hang the TV unit.

- Drill the marked holes in the wall and attach the strips (pic)
- Hang the cabinet on the metal plate hanger. To avoid dropping the cabinet two men needed.

(2 persons)

Use a screwdriver to adjust the cabinet on the wall.