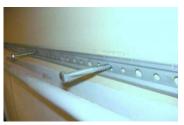

## Installation work:

• mount metal plate hanger on the wall where priefered to hang the TV unit.

- Drill the marked holes in the wall and attach the strips (pic)
- Hang the cabinet on the metal plate hanger. To avoid dropping the cabinet two men needed.