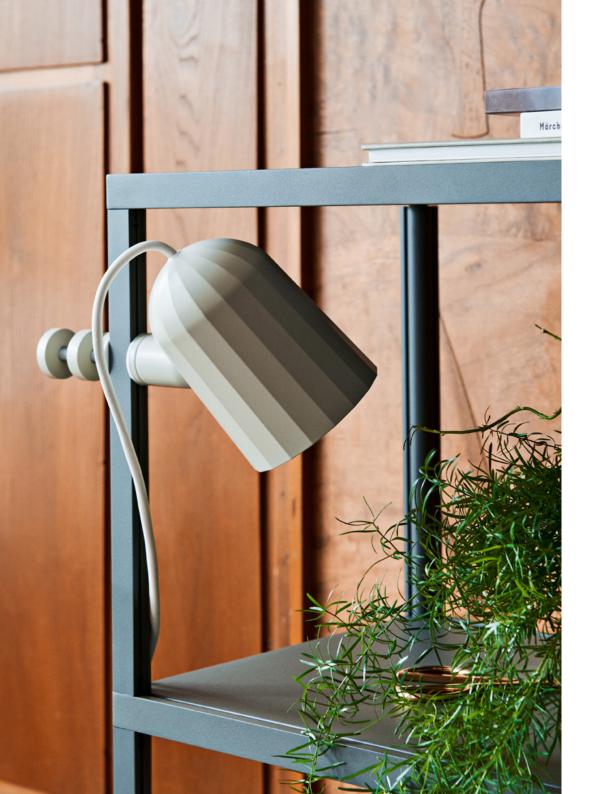

# **NOC CLAMP**

Noc is a universal clamp light with a faceted die cast aluminium shade. Its machined aluminium stem and clamp offers two points of adjustment and can be used on table tops, shelves and headboards.

#### MATERIALS

LAMP STEM AND CLAMP / Machined aluminium

LAMP SHADE / Die cast aluminium

CORD / Silicone cable 300 cm

Please note that the cable is black for the dark grey and red versions and white for the off white version.

## LIGHT SOURCE

LED E14 (A15), 5,5W Inline switch

#### DIMENSIONS

W10 x D14 x H22 cm