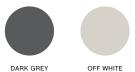

Noc Wall is also available as Noc Wall Button, featuring a toggle switch on the wall base. Noc Wall is available in dark grey and off white.

## COLOURS

Please use below link to download images and different file versions of the Noc collection.