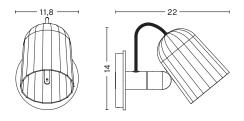

## DIMENSIONS

NOC WALL W11 x D22 x H14 cm

NOC WALL BUTTON W11,8 x D22 x H14 cm