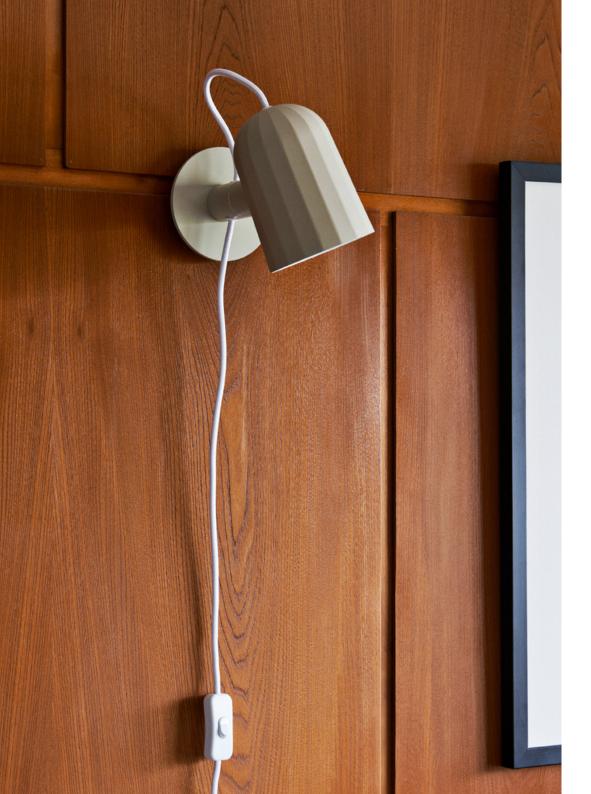

# **NOC WALL**

Noc Wall is an adaptable die-cast aluminium wall light with a faceted shade and a smooth powder coat finish. The rotating mechanism provides two points of adjustment and the main light is fixed into the wall-mounted bracket allowing the cable to hang freely from the light to be plugged into a wall socket. Noc Wall is a versatile light for every day use in both domestic and commercial settings. It is supplied with a bulb and a two-metre cable with inline switch.

Noc Wall is also available as Noc Wall Button, featuring a toggle switch on the wall base. Noc Wall is available in dark grey and off white.