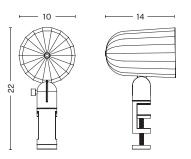

# **NOC CLAMP**

Noc is a universal clamp light with a faceted die cast aluminium shade. Its machined aluminium stem and clamp offers two points of adjustment and can be used on table tops, shelves and headboards.





#### MATERIALS

LAMP STEM AND CLAMP / Machined aluminium

LAMP SHADE / Die cast aluminium

CORD / Silicone cable 300 cm

Please note that the cable is black for the dark grey and red versions and white for the off white version.

## LIGHT SOURCE

LED E14 (A15), 5,5W Inline switch



#### DIMENSIONS



W10 x D14 x H22 cm

# COLOURS



# **NOC WALL**

Noc Wall is an adaptable die-cast aluminium wall light with a faceted shade and a smooth powder coat finish. The rotating mechanism provides two points of adjustment and the main light is fixed into the wall-mounted bracket allowing the cable to hang freely from the light to be plugged into a wall socket. Noc Wall is a versatile light for every day use in both domestic and commercial settings. It is supplied with a bulb and a two-metre cable with inline switch.

Noc Wall is also available as Noc Wall Button, featuring a toggle switch on the wall base. Noc Wall is available in dark grey and off white.





#### MATERIALS

LAMP STEM AND CLAMP / Machined aluminium

LAMP SHADE / Die cast aluminium

CORD / Silicone cable 200 cm

Please note tha