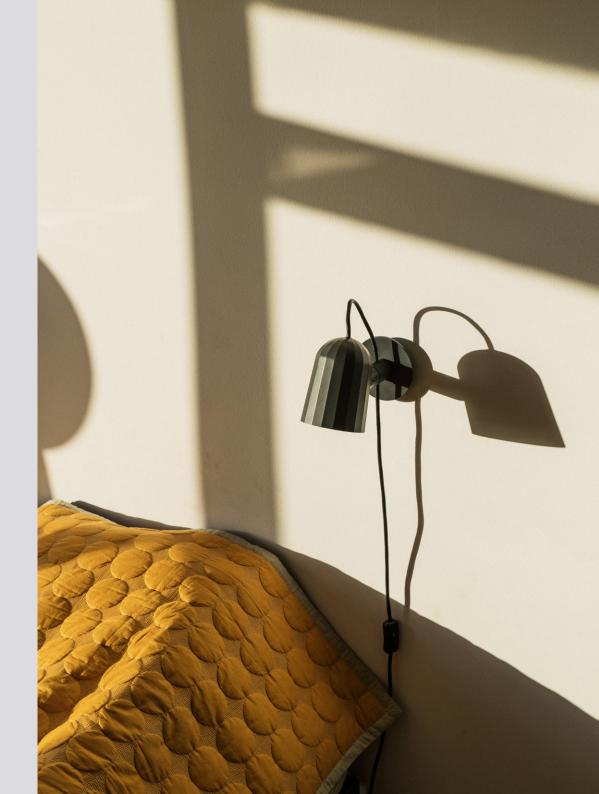

# **NOC WALL**

Noc Wall is an adaptable die-cast aluminium wall light with a faceted shade and a smooth powder coat finish. The rotating mechanism provides two points of adjustment and the main light is fixed into the wall-mounted bracket allowing the cable to hang freely from the light to be plugged into a wall socket. Noc Wall is a versatile light for every day use in both domestic and commercial settings. It is supplied with a bulb and a two-metre cable with inline switch.

Noc Wall is also available as Noc Wall Button, featuring a toggle switch on the wall base. Noc Wall is available in dark grey and off white.