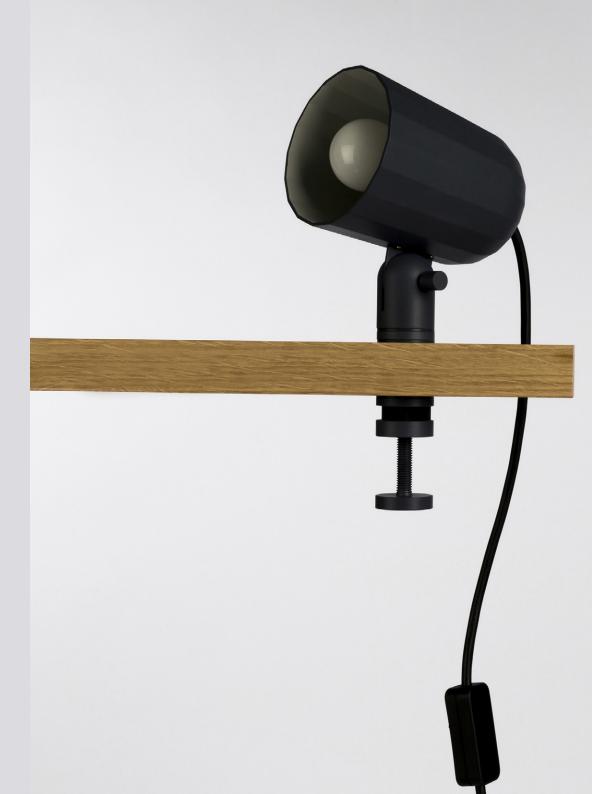

# **NOC WALL**

Noc Wall is an adaptable die-cast aluminium wall light with a faceted shade and a smooth powder coat finish. The rotating mechanism provides two points of adjustment and the main light is fixed into the wall-mounted bracket allowing the cable to hang freely from the light to be plugged into a wall socket. Noc Wall is a versatile light for every day use in both domestic and commercial settings. It is supplied with a bulb and a two-metre cable with inline switch.

Noc Wall is also available as Noc Wall Button, featuring a toggle switch on the wall base. Noc Wall is available in dark grey and off white.

#### MATERIALS

LAMP STEM AND CLAMP / Machined aluminium

LAMP SHADE / Die cast aluminium

CORD / Silicone cable 200 cm

Please note that the cable is black for the dark grey and red versions and white for the off white version.