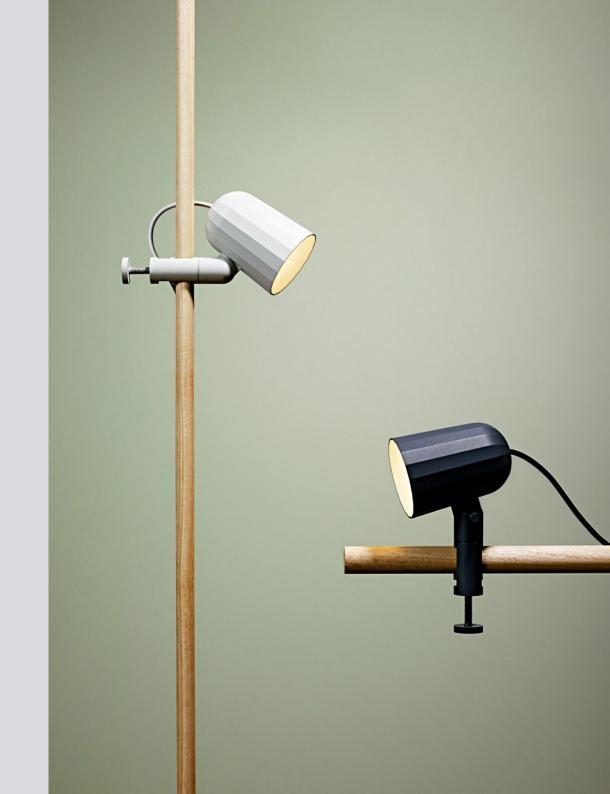

# **NOC CLAMP**

Noc is a universal clamp light with a faceted die cast aluminium shade. Its machined aluminium stem and clamp offers two points of adjustment and can be used on table tops, shelves and headboards.

# **NOC WALL**

Noc Wall is an adaptable die-cast aluminium wall light with a faceted shade and a smooth powder coat finish. The rotating mechanism provides two points of adjustment and the main light is fixed into the wall-mounted bracket allowing the cable to hang freely from the light to be plugged into a wall socket. Noc Wall is a versatile light for every day use in both domestic and commercial settings. It is supplied with a bulb and a two-metre cable with inline switch.

Noc Wall is also available as Noc Wall Button, featuring a toggle switch on the wall base. Noc Wall is available in dark grey and off white.