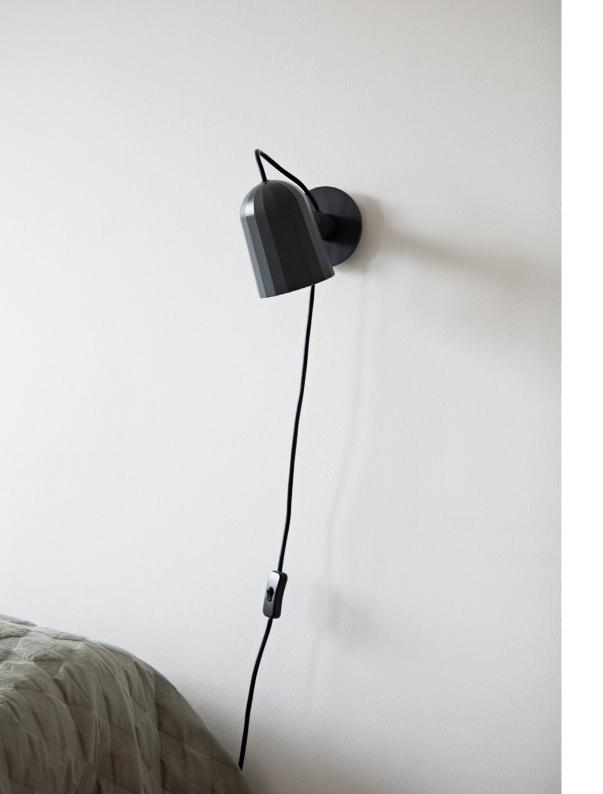

# **NOC WALL**

Noc Wall is an adaptable die-cast aluminium wall light with a faceted shade and a smooth powder coat finish. The rotating mechanism provides two points of adjustment and the main light is fixed into the wall-mounted bracket allowing the cable to hang freely from the light to be plugged into a wall socket. Noc Wall is a versatile light for every day use in both domestic and commercial settings. It is supplied with a bulb and a two-metre cable with inline switch.

Noc Wall is also available as Noc Wall Button, featuring a toggle switch on the wall base. Noc Wall is available in dark grey and off white.

## DIMENSIONS

NOC WALL W11 x D22 x H14 cm

NOC WALL BUTTON W11,8 x D22 x H14 cm