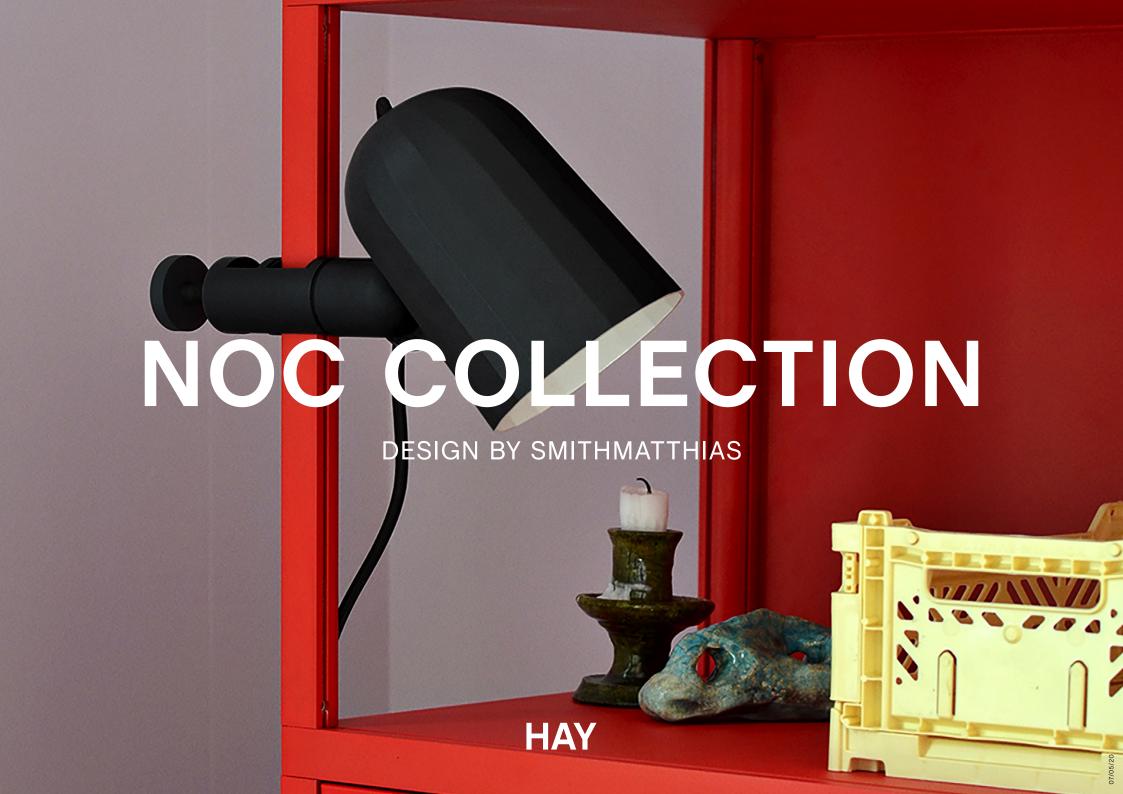

# **NOC CLAMP**

Noc is a universal clamp light with a faceted die cast aluminium shade. Its machined aluminium stem and clamp offers two points of adjustment and can be used on table tops, shelves and headboards.

#### MATERIALS

LAMP STEM AND CLAMP / Machined aluminium

LAMP SHADE / Die cast aluminium

CORD / Silicone cable 300 cm

Please note that the cable is black for the dark grey and red versions and white for the off white version.

## LIGHT SOURCE

LED E14 (A15), 5,5W Inline switch

#### DIMENSIONS

W10 x D14 x H22 cm