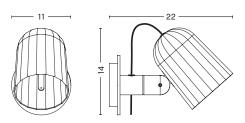

## DIMENSIONS

NOC WALL W11 x D22 x H14 cm

NOC WALL BUTTON W11,8 x D22 x H14 cm