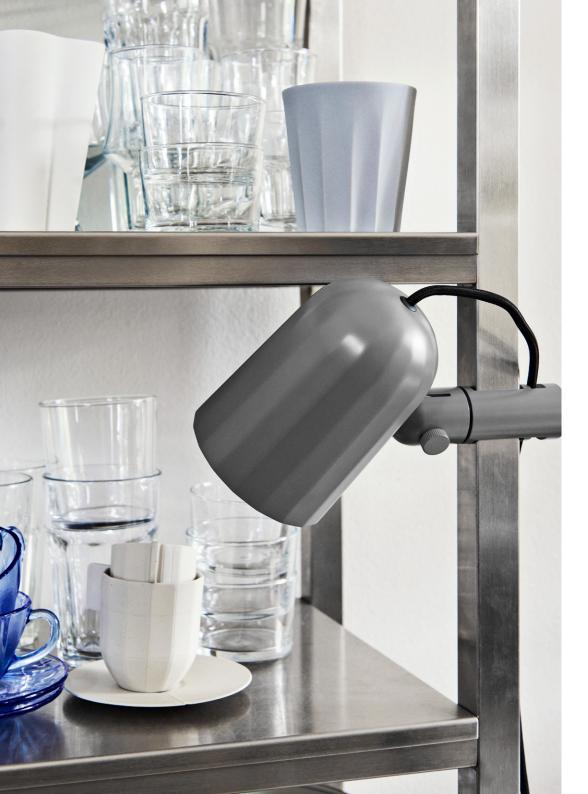

# **NOC WALL**

Noc Wall is an adaptable die-cast aluminium wall light with a faceted shade and a smooth powder coat finish. The rotating mechanism provides two points of adjustment and the main light is fixed into the wall-mounted bracket allowing the cable to hang freely from the light to be plugged into a wall socket. Noc Wall is a versatile light for every day use in both domestic and commercial settings. It is supplied with a bulb and a two-metre cable with inline switch.

Noc Wall is also available as Noc Wall Button, featuring a toggle switch on the wall base. Noc Wall is available in dark grey and off white.

#### MATERIALS

LAMP STEM AND CLAMP / Machined aluminium

LAMP SHADE / Die cast aluminium

CORD / Silicone cable 200 cm

Please note that the cable is black for the dark grey and red versions and white for the off white version.