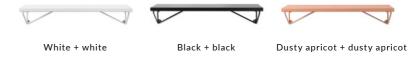

### Color combinations:

Black + walnut

Brass matte + natural oak

The brackets are made of 100% recycled metal wire.