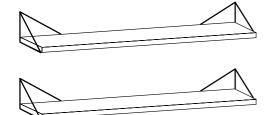

### **Pythagoras Brackets**

Material: Recycled powder coated metal wire

Dimensions: 150x105x200mm

What you see are two brackets, left and right, and a shelf. To the right we show you the possible ways to use them. Arrange them in stylish symmetry or mix and match with different colors and materials. Mount Pythagoras as a subtle detail or let the bracket be the wild centerpiece of your home.

### **Pythagoras Shelves and Drawers**

Shelf

Dimensions: 800x19x200mm

Black White

Walnut Natural oak

Shelf L

Dimensions: 800x19x270mm

Black