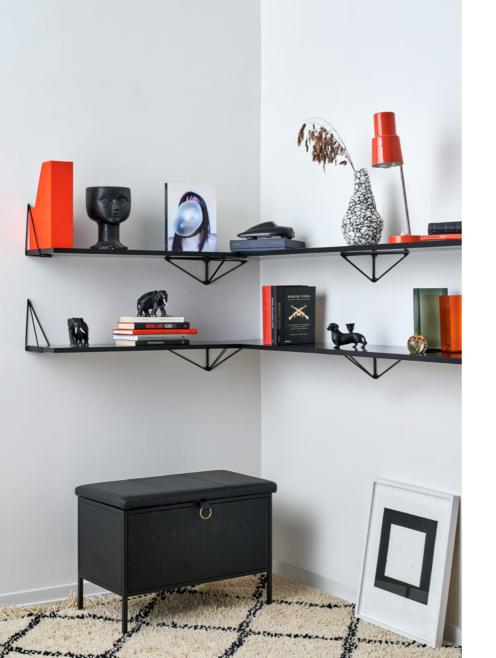

### Brackets made for impulsivity

Wild centerpiece or neat detail? Use your brackets to create your own equation. Whether you prefer a stylish symmetry or a mix and match with different angles, colors and materials we've got you covered. Get inspiration from these examples or go wild placing your brackets in whatever way your mood sways.

### **Pythagoras Brackets**

Material: Recycled powder coated metal wire

Dimensions: 150x105x200mm

What you see are two brackets, left and right, and a shelf. To the right we show you the possible ways to use them. Arrange them in stylish symmetry or mix and match with different colors and materials. Mount Pythagoras as a subtle detail or let the bracket be the wild centerpiece of your home.