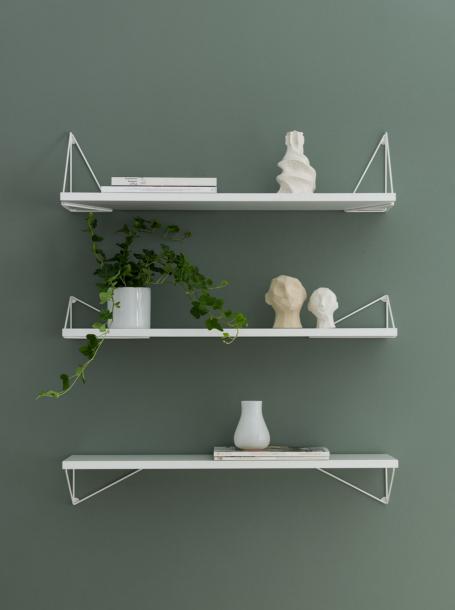

### Brackets made for impulsivity

Wild centerpiece or neat detail? Use your brackets to create your own equation. Whether you prefer a stylish symmetry or a mix and match with different angles, colors and materials we've got you covered. Get inspiration from these examples or go wild placing your brackets in whatever way your mood sways.

### **Pythagoras Brackets**

Material: Recycled powder coated metal wire

Dimensions: 150x105x200mm

What you see are two brackets, left and right, and a shelf. To the right we show you the possible ways to use them. Arrange them in stylish symmetry or mix and match with different colors and materials. Mount Pythagoras as a subtle detail or let the bracket be the wild centerpiece of your home.