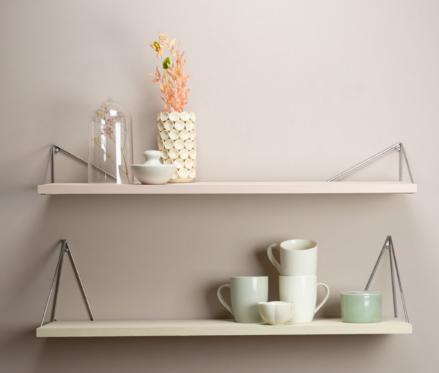

### Brackets made for impulsivity

Wild centerpiece or neat detail? Use your brackets to create your own equation. Whether you prefer a stylish symmetry or a mix and match with different angles, colors and materials we've got you covered. Get inspiration from these examples or go wild placing your brackets in whatever way your mood sways.

### **Pythagoras Brackets**

Material: Recycled powder coated metal wire

Dimensions: 150x105x200mm

What you see are two brackets, left and right, and a shelf. To the right we show you the possible ways to use them. Arrange them in stylish symmetry or mix and match with different colors and materials. Mount Pythagoras as a subtle detail or let the bracket be the wild centerpiece of your home.