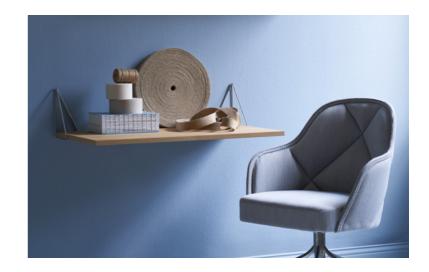

## <Pythagoras>

The world famous bracket system

The world famous

Pythagoras> The world famous bracket system

### Two <> and a world in between.

The Pythagoras bracket system is inspired by the Pythagorean theorem and mathematics has never been this neat.

Play it safe by choosing a shelf in rich walnut or go nuts and create your own ledge out of driftwood. Get more than one to create your unique Pythagoras shelving system. Combine the shelf with stylish brackets that come in pairs. They are made of recycled powder coated metal wire and are available in white, black, chrome and brass matte.

The Pythagoras shelves have pre-drilled holes, adjusted for the hooks to secure the shelves to the brackets and the wall.

4 different positions

Easy to build bracket system

Mountable at 90° corners

Brackets made of 100% recycled metal wire

### **Pythagoras Shelves and Drawers**

Shelf

Dimensions: 800x19x200mm

Black White

Walnut Natural oak

Shelf L

Dimensions: 800x19x270mm

Black