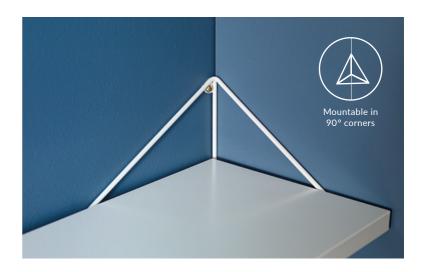

The Pythagoras shelves have pre-drilled holes, adjusted for the hooks to secure the shelves to the brackets and the wall.

4 different positions

Easy to build bracket system

Mountable at 90° corners

Brackets made of 100% recycled metal wire