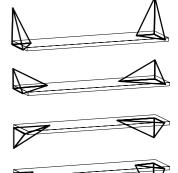

### Brackets made for impulsivity

Wild centerpiece or neat detail? Use your brackets to create your own equation. Whether you prefer a stylish symmetry or a mix and match with different angles, colors and materials we've got you covered. Get inspiration from these examples or go wild placing your brackets in whatever way your mood sways.

### **Pythagoras Brackets**

Material: Recycled powder coated metal wire

Dimensions: 150x105x200mm

What you see are two brackets, left and right, and a shelf. To the right we show you the possible ways to use them. Arrange them in stylish symmetry or mix and match with different colors and materials. Mount Pythagoras as a subtle detail or let the bracket be the wild centerpiece of your home.