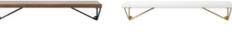

### Two <> and a world in between.

The Pythagoras bracket system is inspired by the Pythagorean theorem and mathematics has never been this neat.

Play it safe by choosing a shelf in rich walnut or go nuts and create your own ledge out of driftwood. Get more than one to create your unique Pythagoras shelving system. Combine the shelf with stylish brackets that come in pairs. They are made of recycled powder coated metal wire and are available in white, black, chrome and brass matte.

### **Bracket colors:**

White Black Brass matte Chrome

If you want to try before you buy, go to **www.pythagorasshelf.com** Experiment and play with Pythagoras until you have created a system that fits you.

### **Pythagoras Shelves and Drawers**

Shelf

Dimensions: 800x19x200mm

Black White

Walnut Natural oak

Shelf L

Dimensions: 800x19x270mm

Black