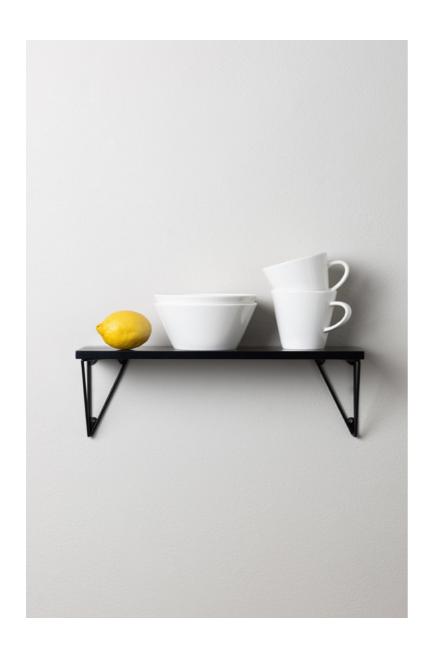

### Pythagoras XS

Shelf

Dimensions: 12x120x410mm

Material: MDF + Wood veneer

Amount: 1

**Brackets** 

Dimensions: 126x97x65mm

Material: Recycled powder coated metal wire

Amount: 1 pair (2 brackets)

Pythagoras XS is designed to highlight what you love the most. With the same bold, graphic expression as it's larger predecessor, it will catch your eye and bring life to any home.