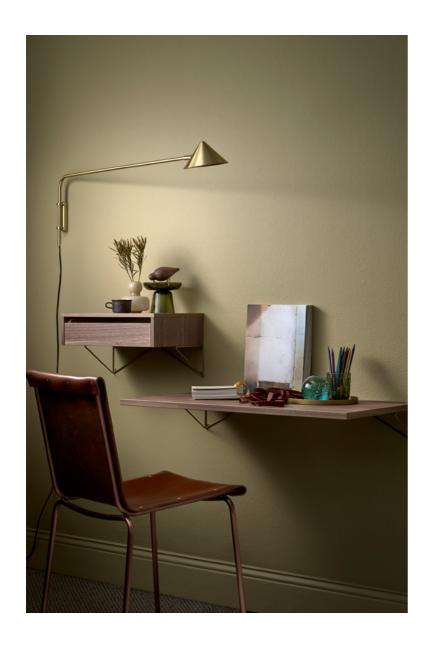

# Pythagoras Desk

Dimensions: 800x19x450mm

Black

White

Natural Walnut oak

The newest member of the Pythagoras family is a stylish smaller desk perfect to achieve a creative corner or work space in your home. The desk is mounted on the brackets with help of two metal fixing plates and can hold a maximum weight of 25 kg evenly distributed.