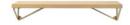

**Brackets** 

Dimensions: 780x18x200mm

Dimensions: 150x105x200mm

Material: Nordic sustainable pinewood

Material: Recycled powder coated metal wire

Amount: 2

Amount: 2 pairs (4 brackets)

Here is a crazy idea: A set of shelves as personal as a pasta bolognese. There are as many ways to customize them as there are people in the world. Make it as playful, personal or perfect as you like. Share your #pythagorasplay masterpiece and inspire others!

### Pythagoras XS

Shelf

Dimensions: 12x120x410mm

Material: MDF + Wood veneer

Amount: 1

**Brackets** 

Dimensions: 126x97x65mm

Material: Recycled powder coated metal wire