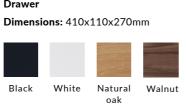

White

oak

Natural Walnut

Drawer

Black

Dimensions: 800x110x270mm

Black

White

Natural

oak

Walnut

White