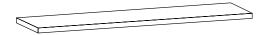

### **Pythagoras Shelves and Drawers**

Shelf

Dimensions: 800x19x200mm

Black White

Walnut Natural oak

Shelf L

Dimensions: 800x19x270mm

Black