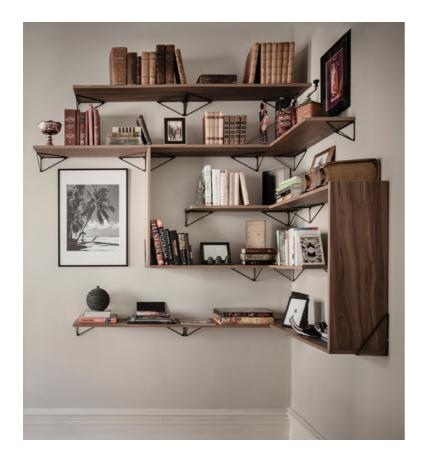

### Two <> and a world in between.

The Pythagoras bracket system is inspired by the Pythagorean theorem and mathematics has never been this neat.

Play it safe by choosing a shelf in rich walnut or go nuts and create your own ledge out of driftwood. Get more than one to create your unique Pythagoras shelving system. Combine the shelf with stylish brackets that come in pairs. They are made of recycled powder coated metal wire and are available in white, black, chrome and brass matte.

### Brackets made for impulsivity

Wild centerpiece or neat detail? Use your brackets to create your own equation. Whether you prefer a stylish symmetry or a mix and match with different angles, colors and materials we've got you covered. Get inspiration from these examples or go wild placing your brackets in whatever way your mood sways.