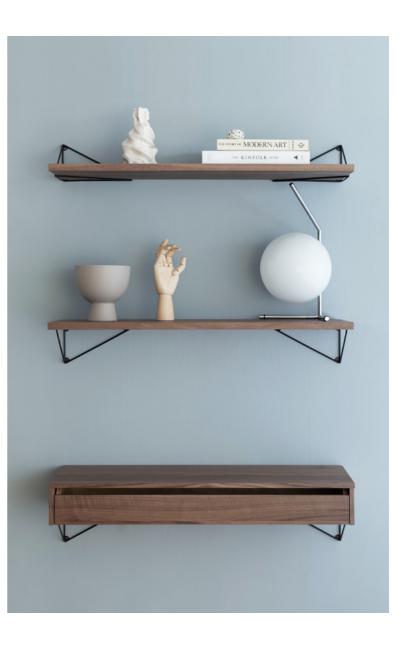

### Brackets made for impulsivity

Wild centerpiece or neat detail? Use your brackets to create your own equation. Whether you prefer a stylish symmetry or a mix and match with different angles, colors and materials we've got you covered. Get inspiration from these examples or go wild placing your brackets in whatever way your mood sways.

### **Pythagoras Brackets**

Material: Recycled powder coated metal wire

Dimensions: 150x105x200mm

What you see are two brackets, left and right, and a shelf. To the right we show you the possible ways to use them. Arrange them in stylish symmetry or mix and match with different colors and materials. Mount Pythagoras as a subtle detail or let the bracket be the wild centerpiece of your home.