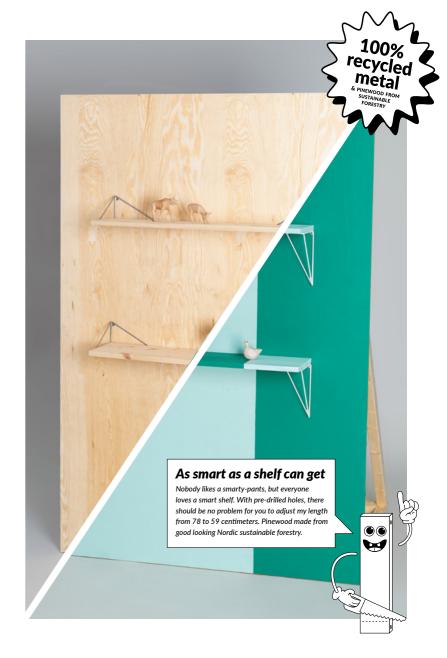

**Brackets** 

Dimensions: 780x18x200mm

Dimensions: 150x105x200mm

Material: Nordic sustainable pinewood

Material: Recycled powder coated metal wire

Amount: 2

Amount: 2 pairs (4 brackets)

Here is a crazy idea: A set of shelves as personal as a pasta bolognese. There are as many ways to customize them as there are people in the world. Make it as playful, personal or perfect as you like. Share your #pythagorasplay masterpiece and inspire others!

Do Pythagoras PLAY, today.

Style it, flip it,

or just let it be.