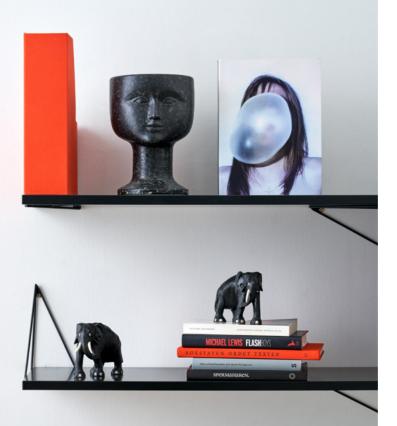

### Brackets made for impulsivity

Wild centerpiece or neat detail? Use your brackets to create your own equation. Whether you prefer a stylish symmetry or a mix and match with different angles, colors and materials we've got you covered. Get inspiration from these examples or go wild placing your brackets in whatever way your mood sways.

### **Pythagoras Brackets**

Material: Recycled powder coated metal wire

Dimensions: 150x105x200mm

What you see are two brackets, left and right, and a shelf. To the right we show you the possible ways to use them. Arrange them in stylish symmetry or mix and match with different colors and materials. Mount Pythagoras as a subtle detail or let the bracket be the wild centerpiece of your home.